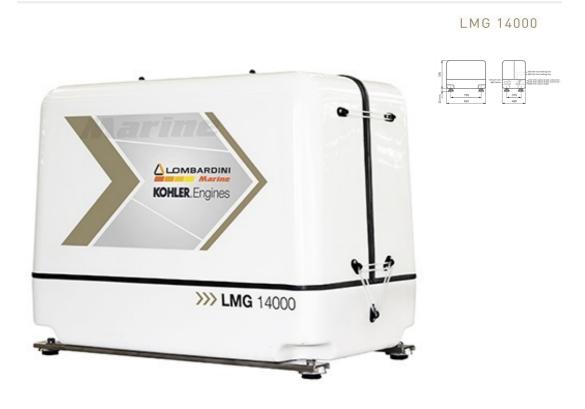

## Lombardini - NEW Lombardini LMG14000 12kW 15kVA Single Phase 50Hz Marine Diesel Generator

## Description

Brand New Crated Lombardini LMG14000 12kW 15kVA 3000 rpm Single Phase 50Hz Marine Diesel Generator Package In Sound Shield Case Complete With Control Panel & Wiring Loom, All With Full Lombardini Warranty. Optional Equipment such as Exhaust System Kit, Syphon Break Kit and Fuel System Kit etc also available to order. Please enquire for details. Retail Price Of £14397 inc VAT However, at Marine Enterprises, we are able to offer a massive discount of £3347 off the retail price in exchange for your old generator package giving a final price of £11050 inc VAT!!! Any make or model of diesel generator will be accepted. Running or Non Running. So long as it is complete and was built after 1980 it will be accepted. If you do not have a Generator to part exchange or if the generator is older than 1980, please contact us as we can still offer you a great price on a new generator!! All Lombardini Models Available Through Us With Unbeatable PX Deals. Call For Details. We will cover the cost of collecting the part exchange unit within the UK so there are no hidden extras. We will even contribute towards the transport cost if your PX engine is located outside the UK!!